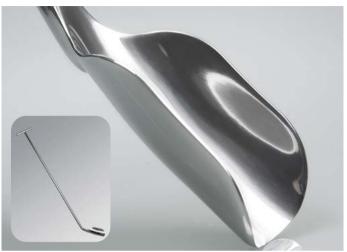

## PharmaSpoon | for ultrapure sampling

PharmaSpoon for taking samples of powdery substances, intermediate products and material in the pharmaceutical industry. Special materials with excellent surface qualities must be used for this to prevent cross-contamination. Our PharmaSpoon fulfils these requirements. Made of stainless steel AISI 316L (1.4404), surface highly polished by hand (not electro-polished!). The excellent surface properties of the PharmaSpoon provide significant advantages.

- lacktriangle Possible residues are even visible in the trace sector (µg sector)
- ▶ The surface is easy to clean
- ▶ The PharmaSpoon is also suitable for sterile sampling

The PharmaSpoon was developed by an internationally known pharmaceutical company in Basel, Switzerland, and its usefulness has been confirmed in actual practice.