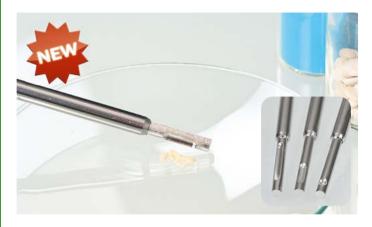

## Powder sampler Mini

The Powder Sampler Mini is a stainless steel sampler for small quantities.

When the button is pressed, a sampling rod enters the sample material and retracts when released. In this way, a fixed amount of sample material is enclosed in the sample notch of the rod and removed.

The sampler precisely collects 0.01 ml, 0.05 ml and 0.1 ml sample volumes, depending on the version.

With an insertion depth of up to 300 mm, multiple target point samples can be collected at different depths.

The small-volume powder sampler is made of high-quality stainless steel 1.4404/1.4571 (316L/316Ti).

- ▶ Sampling of small quantities (0.01 0.1 ml)
- ▶ Simple and fast application with the push of a button